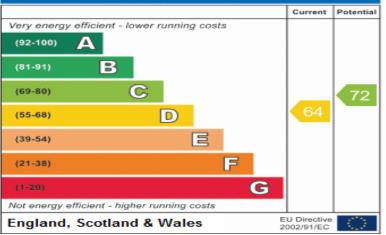

enefits from a private roof terraced garden with cover.

#### Outside 0' 0" x 0' 0" (0.00m x 0.00m)

Substantial gardens. Access via to apartment. Outbuilding: 34' 0" x 17' 7" Fully insulated and decorated throughout, this outbuilding is currently split into two sections. One being a bar area with separate storage cupboard. The other as storage. Both have double glazed French doors to front aspect and power. Covered terrace: 14'10" x 9' 11". Providing further outside seating.

#### Tenure

This is offered with the freehold of the building. The building consists of three properties, the restaurant and two apartments. Only the restaurant and two bedroom first floor apartment are for sale with the freehold. GROUND FLOOR 964 sq.ft. (89.5 sq.m.) approx.







### **Energy Efficiency Rating**





Environmental Impact (CO<sub>2</sub>) Rating