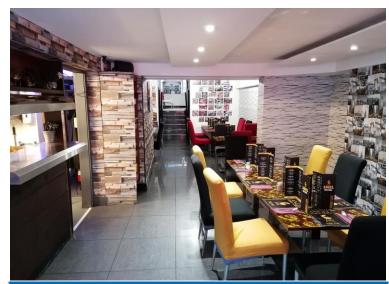

#### Restaurant

Approx: 95 Square metres. Set over two levels the ground level has a bar area, radiator, kitchen, wash room, a good-sized dining hall and two separate WC's. First floor level: Generously-sized dining area. Window to rear aspect. Over stairs storage. Radiator. Door to side aspect leading to garden.