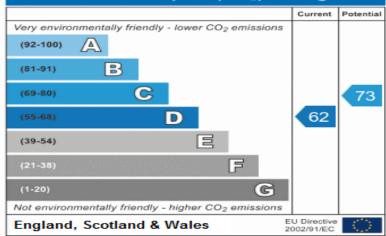

over.

#### Outside 0' 0" x 0' 0" (0.00m x 0.00m)

Substantial gardens. Access via to apartment. Outbuilding: 34' 0" x 17' 7" Fully insulated and decorated throughout, this outbuilding is currently split into two sections. One being a bar area with separate storage cupboard. The other as storage. Both have double glazed French doors to front aspect and power. Covered terrace: 14'10" x 9' 11". Providing further outside seating.

#### Tenure

This is offered with the freehold of the building. The building consists of three properties, the restaurant and two apartments. Only the restaurant and two bedroom first floor apartment are for sale with the freehold. GROUND FLOOR 964 sq.ft. (89.5 sq.m.) approx.







### **Energy Efficiency Rating**





Environmental Impact (CO<sub>2</sub>) Rating