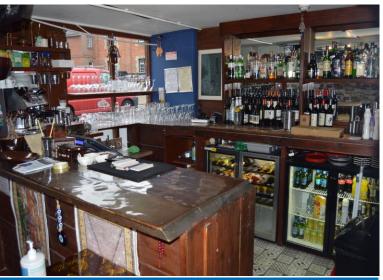

#### Restaurant

Approx: 95 Square metres. Set over two levels the ground level has a bar area, radiator, kitchen, wash room, a good-sized dining hall and two separate WC's. First floor level: Generously-sized dining area. Window to rear aspect. Over stairs storage. Radiator. Door to side aspect leading to garden.