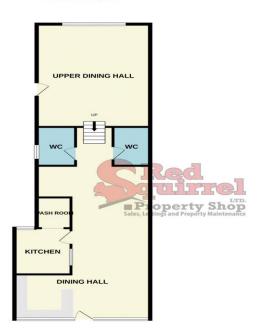

#### Restaurant

Approx: 95 Square metres. Set over two levels the ground level has a bar area, radiator, kitchen, wash room, a good-sized dining hall and two separate WC's. First floor level: Generously-sized dining area. Window to rear aspect. Over stairs storage. Radiator. Door to side aspect leading to garden.

#### Tenure

This is offered with the freehold of the building. The building consists of three properties, the restaurant and two apartments. Only the restaurant and two bedroom first floor apartment are for sale with the freehold. GROUND FLOOR 964 sq.ft. (89.5 sq.m.) approx.